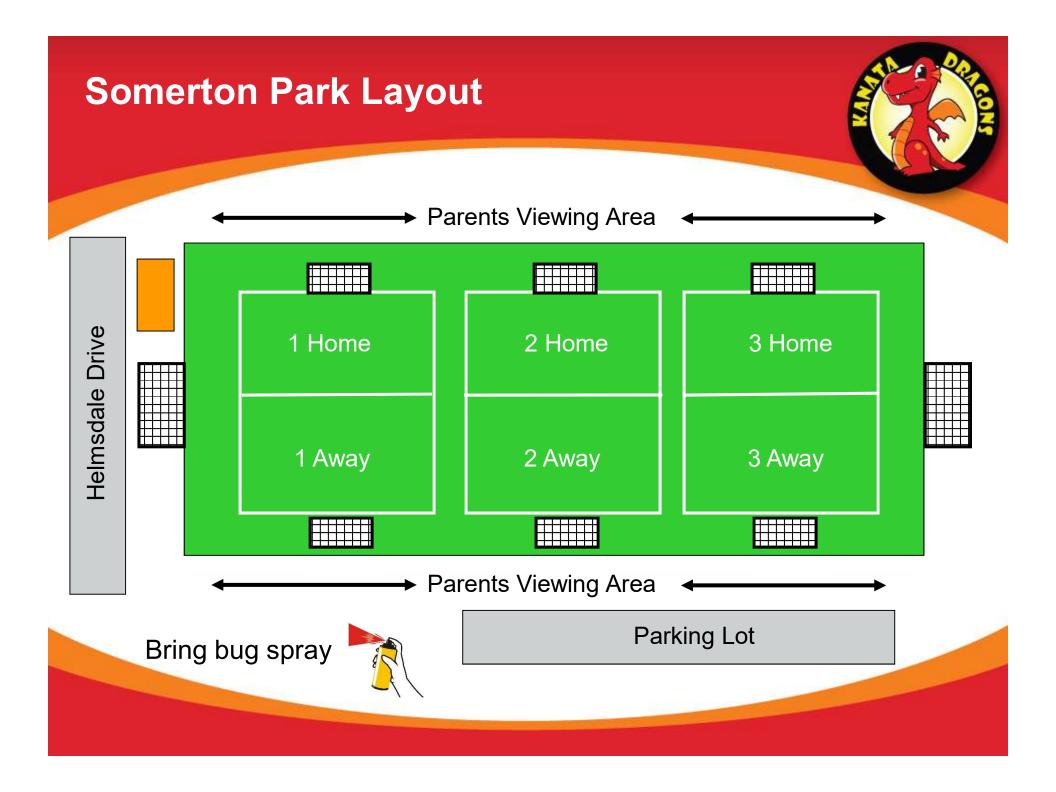

## Schedule

| Date      | Home      | Away      | Field           |
|-----------|-----------|-----------|-----------------|
| May 25th  |           | Lime      | Somerton Park 1 |
| May 25th  | Sky Blue  | Maroon    | Somerton Park 2 |
| May 25th  | Neon Blue | Orange    | Somerton Park 3 |
|           |           |           |                 |
| June 1st  |           | Maroon    | Somerton Park 1 |
| June 1st  | Lime      | Neon Blue | Somerton Park 2 |
| June 1st  | Orange    | Sky Blue  | Somerton Park 3 |
|           |           |           |                 |
| June 8th  |           | Sky Blue  | Somerton Park 1 |
| June 8th  | Maroon    | Neon Blue | Somerton Park 2 |
| June 8th  | Orange    | Lime      | Somerton Park 3 |
|           |           |           |                 |
| June 15th |           | Orange    | Somerton Park 1 |
| June 15th | Lime      | Maroon    | Somerton Park 2 |
| June 15th | Neon Blue | Sky Blue  | Somerton Park 3 |
|           |           |           |                 |
| June 22nd |           | Neon Blue | Somerton Park 1 |
| June 22nd | Maroon    | Orange    | Somerton Park 2 |
| June 22nd | Sky Blue  | Lime      | Somerton Park 3 |

| Date      | Home      | Away      | Field           |
|-----------|-----------|-----------|-----------------|
| June 29th |           | Lime      | Somerton Park 1 |
| June 29th | Maroon    | Sky Blue  | Somerton Park 2 |
| June 29th | Orange    | Neon Blue | Somerton Park 3 |
| July 6th  |           | Maroon    | Somerton Park 1 |
| July 6th  | Neon Blue | Lime      | Somerton Park 2 |
| July 6th  | Sky Blue  | Orange    | Somerton Park 3 |
| July 13th |           | Sky Blue  | Somerton Park 1 |
| July 13th | Neon Blue | Maroon    | Somerton Park 2 |
| July 13th | Lime      | Orange    | Somerton Park 3 |
| July 20th |           | Orange    | Somerton Park 1 |
| July 20th | Maroon    | Lime      | Somerton Park 2 |
| July 20th | Sky Blue  | Neon Blue | Somerton Park 3 |
| July 27th |           | Neon Blue | Somerton Park 1 |
| July 27th | Orange    | Maroon    | Somerton Park 2 |
| July 27th | Lime      | Sky Blue  | Somerton Park 3 |